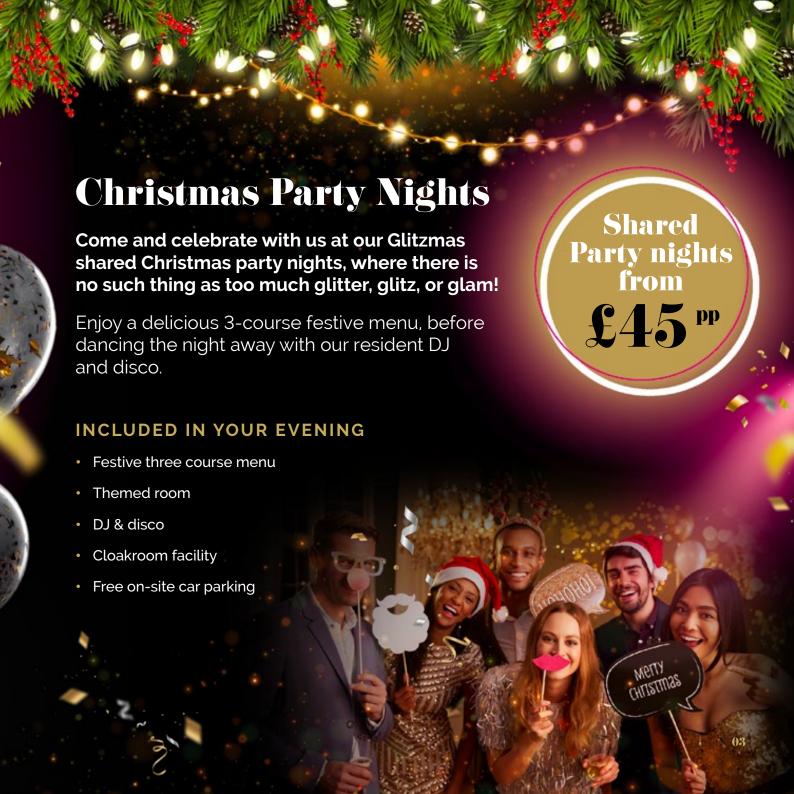

# Christmas Party Nights

## **DATES & PRICES**

Friday 6th December £45 per p

Saturday 7<sup>th</sup> December £45 per person

19:45 Call for Dinner

EVENT TIMINGS

20:00 Dinner served

21:00 Christmas Disco

00:30 Last Orders

01:00 Carriages

\*\*Upgrade your ticket to include a halfbottle of wine per person to enhance your dining experience. Contact our team today to learn more about this option and make your reservation. Cheers! \*\*