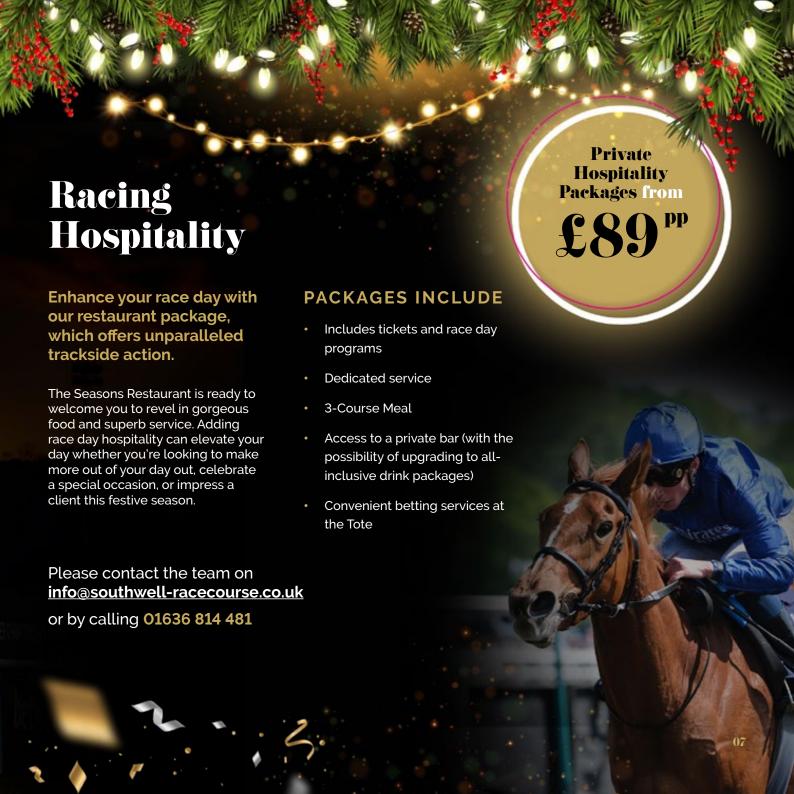

Do something thrilling this Christmas! Enjoy festive fine dining and an afternoon at the races.

\* with music

Advanced
General Admission
From
£14 pp

| 13 <sup>th</sup> December 2024 | Friday   | Evening   | Flat* |
|--------------------------------|----------|-----------|-------|
| 14 <sup>th</sup> December 2024 | Saturday | Evening   | Flat* |
| 19 <sup>th</sup> December 2024 | Thursday | Afternoon | Flat  |
| 20 <sup>th</sup> December 2024 | Friday   | Afternoon | Flat* |
| 28 <sup>th</sup> December 2024 | Saturday | Evening   | Flat  |
| 29 <sup>th</sup> December 2024 | Sunday   | Afternoon | Jump  |