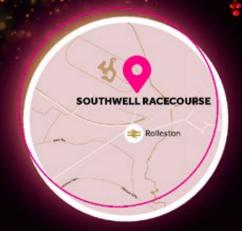

# How to Find Us

Southwell Racecourse
Occupation Lane
Rolleston
Nottinghamshire
NG25 OTS

#### BY ROAD

Close to A1 (Newark) or M1 (J21A). Complimentary car parking. SAT NAV: NG25 OQB

### **BY RAIL**

2 minutes walk from Rolleston Train Station (Lincoln to Nottingham Line – via Newark).

17 minutes drive from Newark Northgate Station.

© • SouthwellRacecourse

southwell-racecourse.co.uk